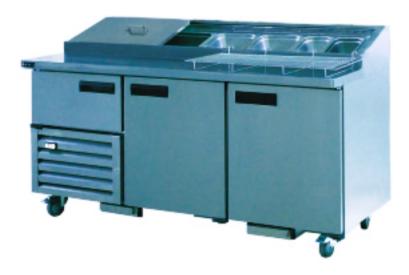

# PIZZA PREP BENCH

**UBP 1800 / UBP 2400** 

MODEL UBP 1800

MODEL UBP1800 SHOWN - UBP2400 HAS 1 EXTRA FULL DOOR

#### **FEATURES**

- HEAVY DUTY STAINLESS STEEL WORK TOP. (430)
- OUTSIDE: SATIN STAINLESS STEEL (430) BACK, TOP AND SIDES
- INSIDE: STAINLESS STEEL FLOOR (304), COLOURBOND SIDES AND ROOF
- UNIQUE HALF DOOR GIVES EXTRA CAPACITY
- SELF CLOSING DOORS
- POLYURETHANE PRESSURE INJECTED INSULATION, 40mm WALL THICKNESS, DENSITY DV 33Kg/m³
- SUPPLIED ON CASTORS, 2 LOCKABLE, 2 FREE RUNNING
- MOTOR ON LEFT HAND SIDE
- AIR OVER COOLING ON PANS
- NIGHT LIDS INCLUDED
- WORKING RACKS INCLUDED
- VENTED FRONT, BACK, LEFT HAND SIDE AND UNDER CABINET
- EUROPEAN REFRIGERATION UNITS
- AUTO EVAPORATION
- R134a GAS
- OPTIONAL FEET AVAILABLE
- RATED TROPICAL, AMBIENT TEMPERATURE OF 35°C, AT RH 70%
- FULLY ADJUSTABLE, HEAVY DUTY, PLASTIC COATED SHELVING. (1 SHELF PER FULL DOOR)