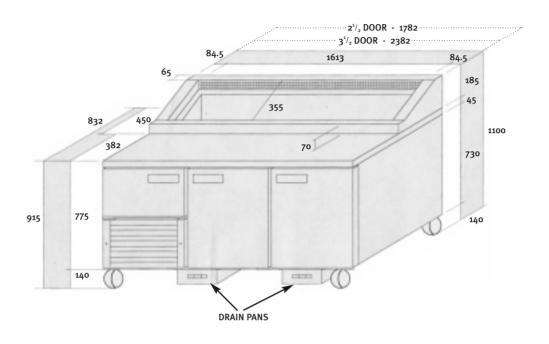

#### NOTF:

When viewing the appliance from the front in its usual operating position, the width of the product is the total distance from left to right; the depth of the product is the total distance from front to back; the height is the total distance form the bottom of the product to the top.

| DESCRIPTION           | MODEL UBP1800     | MODEL UBP2400      |
|-----------------------|-------------------|--------------------|
| NUMBER OF DOORS       | 2 ¹/₂             | 3 1/2              |
| DIMENSIONS (mm)       | 1782 x 830 x 915  | 2382 x 830 x 915   |
| WEIGHT                | 150Kg             | 180Kg              |
| NUMBER OF PANS        | 9 x ¹/₃ size pans | 12 X ⁴/₃ size pans |
| OPERATING TEMPERATURE | 2°C - 6°C         | 2°C - 6°C          |
| AMBIENT TEMPERATURE   | 35°C at RH 70%    | 35°C at RH 70%     |
| VOLTAGE               | 240V - 50HZ       | 240V - 50HZ        |
| POWER                 | 900 watts         | 1252 watts         |
| REFRIGERANT           | R134a             | R134a              |
| INSULATION            | 40mm thick        | 40mm thick         |